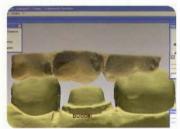

#### COMPUTER AIDED DESIGN (CAD)

State-of-the-art CAD software allows us to design every precise detail of your restoration with the accuracy you've come to expect from us. The software allows us to customize the shape of the restoration to exactly fit your specific clinical needs.

#### MILL AND PLACE

# While you wait, exact design specifications are sent to our on-site milling machine to create your restoration. About 15 minutes later, your all-ceramic, color-matched restoration is ready for placement. Your new restoration is then fitted, polished and bonded for permanence. Your tooth is restored back to its natural form, function and beauty.