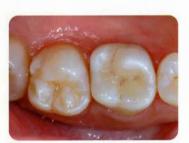

# While you wait, exact design specifications are sent to our on-site milling machine to create your restoration. About 15 minutes later, your all-ceramic, color-matched restoration is ready for placement. Your new restoration is then fitted, polished and bonded for permanence. Your tooth is restored back to its natural form, function and beauty.