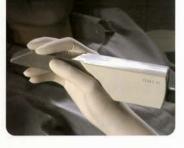

#### DIGITAL IMPRESSION

After examining the tooth and determining the course of treatment, we will prepare your tooth for restoration, similarly to traditional treatment methods. Your prepared tooth will be coated with a safe, tasteless powder. CEREC then uses a state-of-the-art digital 3D camera to create an optical impression. This digital image replaces the physical impression required in traditional procedures. No more long waits while a tray of impression goop hardens in your mouth.